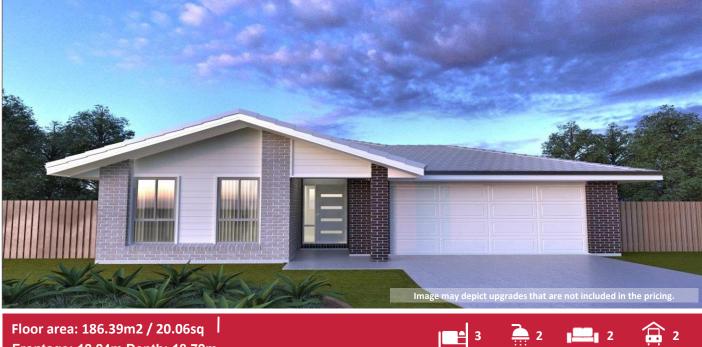

## Home Only Your Land From

Based on home \$203,858

Floor area: 186.39m2 / 20.06sq Frontage: 12.24m Depth: 18.72m