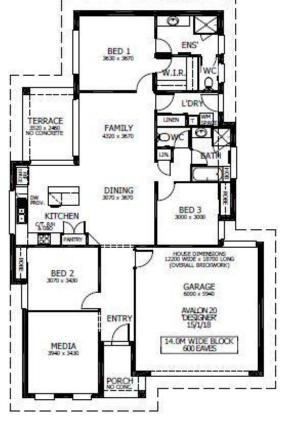

## Home Only Your Land From

Based on home \$203,858

Floor area: 186.39m2 / 20.06sq Frontage: 12.24m Depth: 18.72m

## **Avalon 20 Package Inclusions**

\*This offer only valid in Hunter Valley region

- \* Prestige Facade
- \* Covered Terrace
- \* Upgraded Designer Kitchen
- \* Upgraded Designer Downlighting Package
- \* All Internal Floor Coverings
- \* Concrete Allowance Driveway, Porch & Terrace
- \* Flyscreens to all windows & Sliding Doors
- \* Perry Homes "Prestige Inclusions Package
- \* Upgraded Flick Mixer Package
- \* Wall Mounted Clothesline
- \* Powder Coated Letter Box
- \* TV Antenna