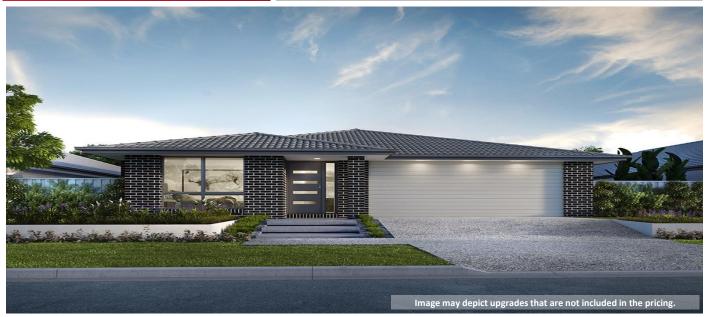

## **Newport 25 Package Inclusions**

\*This offer only valid in Hunter Valley region

- \* Prestige Facade
- \* Covered Terrace
- \* Upgraded Designer Kitchen
- \* Upgraded Designer Downlighting Package
- \* All Internal Floor Coverings
- \* Media Room, Family Room & Study Nook
- \* Concrete Allowance Driveway, Porch & Summer Lounges
- \* Flyscreens to all windows & Sliding Doors
- \* Perry Homes "Prestige Inclusions Package
- \* Upgraded Flick Mixer Package
- \* Wall Mounted Clothesline
- \* Powder Coated Letter Box
- \* TV Antenna