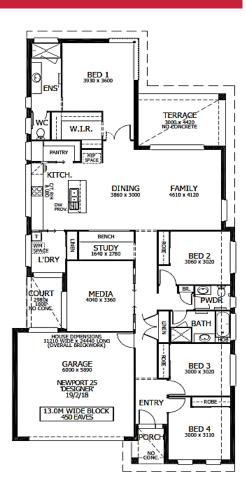

From

House Package **\$265,210** 

Based on home \$237 428

Floor area: 235.37m2 / 25.34sq Frontage: 11.21 Depth: 24.44m

## **Newport 25 Package Inclusions**

\*This offer only valid in Hunter Valley region

- \* Prestige Facade
- \* Covered Terrace
- \* Upgraded Designer Kitchen
- \* Upgraded Designer Downlighting Package
- \* All Internal Floor Coverings
- \* Media Room, Family Room & Study Nook
- \* Concrete Allowance Driveway, Porch & Summer Lounges
- \* Flyscreens to all windows & Sliding Doors
- \* Perry Homes "Prestige Inclusions Package
- \* Upgraded Flick Mixer Package
- \* Wall Mounted Clothesline
- \* Powder Coated Letter Box
- \* TV Antenna