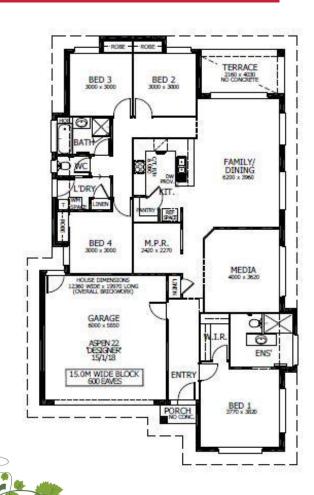

Home Only Your Land From \$245,201

Based on Home \$218,022

Floor area: 207.29m2/22.31 sq Frontage: 12.40m Depth: 20.01m