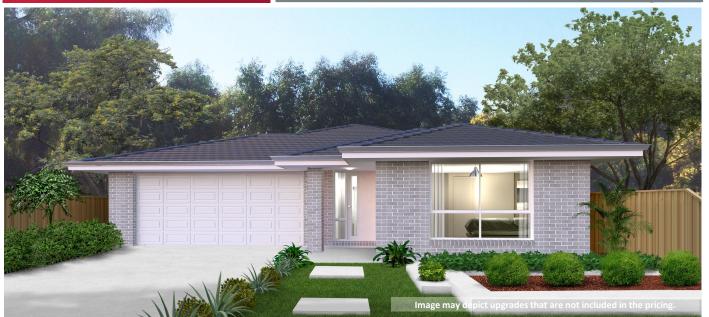

Home Only Your Land From \$245,201

Based on Home \$218,022

Floor area: 207.29m2/22.31 sq Frontage: 12.40m Depth: 20.01m

## **Aspen 22 Package Inclusions**

\*This offer only valid in Hunter Valley region

- \* Prestige Facade
- \* Covered Terrace
- \* Upgraded Designer Kitchen
- \* Upgraded Designer Downlighting Package
- \* All Internal Floor Coverings
- \* Concrete Allowance Driveway, Porch & Terrace
- \* Flyscreens to all windows & Sliding Doors
- \* Perry Homes "Prestige Inclusions Package
- \* Upgraded Flick Mixer Package
- \* Wall Mounted Clothesline
- \* Powder Coated Letter Box
- \* TV Antenna