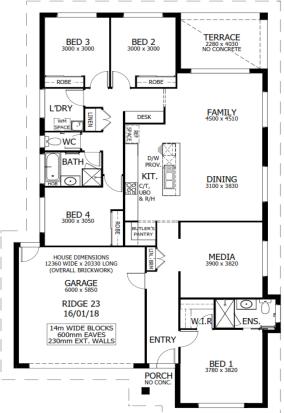

## Home Only Your Land From \$240,922 Based on home \$215,543

Floor area: 212.89m2 / 22.92sq | Frontage: 12.36m Depth: 20.33m

## **Ridge 23 Package Inclusions**

\* This Offer only valid in Hunter Valley Region

- \* Prestige Façade
- \* Covered Terrace
- \* Upgraded Designer Kitchen
- \* Media Room
- \* Upgraded Designer Downlighting Package
- \* All Internal Floor Coverings
- \* Concrete allowance for Driveway, Porch & Terrace
- \* Flyscreens to all windows & sliding doors
- \* Perry Homes "Prestige Inclusions Package"
- \* Upgraded Flick mixer package
- \* Wall mounted Clothes Line
- \* Powder coated letter box
- \* TV Antenna