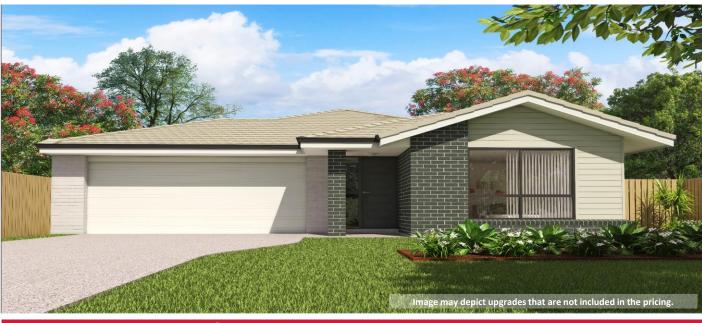

## Home Only Your Land From \$240,922 Based on home \$215,543

Floor area: 212.89m2 / 22.92sq | Frontage: 12.36m Depth: 20.33m

## **Ridge 23 Package Inclusions**

\* This Offer only valid in Hunter Valley Region

- \* Prestige Façade
- \* Covered Terrace
- \* Upgraded Designer Kitchen
- \* Media Room
- \* Upgraded Designer Downlighting Package
- \* All Internal Floor Coverings
- \* Concrete allowance for Driveway, Porch & Terrace
- \* Flyscreens to all windows & sliding doors
- \* Perry Homes "Prestige Inclusions Package"
- \* Upgraded Flick mixer package
- \* Wall mounted Clothes Line
- \* Powder coated letter box
- \* TV Antenna