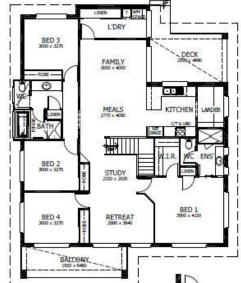

Home Only Your Land \$338,125

Based on home \$314,807

Floor area: 236.89 m2 / 25.50 sqs Frontage: 12.9 Depth: 16.19

Note: Does not include allowance for Site Costs & BASIX

UPPER FLOOR

Lisa Simmonds-Webb 0458 169 805

lisa.simmondswebb@perryhomes.com.au www.hunterregionhouseandland.com.au

LOWER FLOOR

"Disclaimer: Due care has been taken with the siting, design and pricing of the proposed dwelling based upon current information and is correct at time of publication. This however, may change as a result of other influences such as; developer covenants, local, state or federal government requirements etc. Also, undetermined site conditions such as; tree removal, acoustics, bushfire, rock etc. may be excluded unless otherwise specified. Terms and conditions apply to campaigns and special offers. Plans and images are for illustrative purposes only and may depict features such as landscaping, furniture, window furnishings and lighting that are not included in the package price or which are not available from Perry Homes. Land price is correct at time of printing and subject to change without notice. Perry Homes reserve the right to withdraw this package at any time without notice. Perry Homes (Aust) Pty Ltd. QBCC Act Lic. No.718748 NSW Lic No. 110970C." Package valid until 30/09/2019