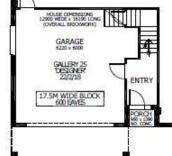

Home Only Your Land \$338,125

Based on home \$314,807

Floor area: 236.89 m2 / 25.50 sqs Frontage: 12.9 Depth: 16.19

## **Gallery 25 Package Inclusions**

- \* This offer only valid in Hunter Valley region
- \* Prestige Facade
- \* Covered Terrace
- \* Upgraded Designer Kitchen
- \* Upgraded Designer Downlighting Package
- \* All Internal Floor Coverings
- \* Concrete Allowance Driveway, Porch & Terrace
- \* Study, Retreat & Deck
- \* Flyscreens to all windows & Sliding Doors
- \* Perry Homes "Prestige Inclusions Package
- \* Upgraded Flick Mixer Package
- \* Wall Mounted Clothesline
- \* Powder Coated Letter Box
- \* TV Antenna